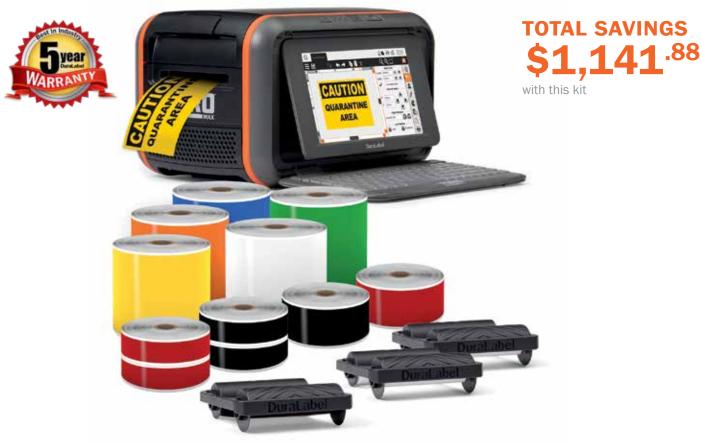

## **Hospital Kit**

**SKU:** DLTM-HOSPITAL

## **Kit Includes:**

| QTY    | SKU       | Description                                        | Unit Price | Total Price |
|--------|-----------|----------------------------------------------------|------------|-------------|
| 1 EACH | DLTOROMAX | DuraLabel Toro Max Label Printer—software included | \$2,495.00 | \$1,353.12  |
| 1 EACH | 2-T1-3002 | 1" x 280' Black Premium Vinyl Tape                 | \$307.99   | \$307.99    |
| 1 EACH | 2-T1-3010 | 1" x 280' Red Premium Vinyl Tape                   | \$307.99   | \$307.99    |
| 1 EACH | T2-3002   | 2" x 140' Black Premium Vinyl Tape                 | \$221.99   | \$221.99    |
| 1 EACH | T2-3010   | 2" x 140' Red Premium Vinyl Tape                   | \$221.99   | \$221.99    |
| 1 EACH | T4-3001   | 4" x 140' White Premium Vinyl Tape                 | \$332.99   | \$332.99    |
| 1 EACH | T4-3006   | 4" x 140' Blue Premium Vinyl Tape                  | \$332.99   | \$332.99    |
| 1 EACH | T4-3007   | 4" x 140' Green Premium Vinyl Tape                 | \$332.99   | \$332.99    |
| 1 EACH | T4-3008   | 4" x 140' Yellow Premium Vinyl Tape                | \$332.99   | \$332.99    |
| 1 EACH | T4-3009   | 4" x 140' Orange Premium Vinyl Tape                | \$332.99   | \$332.99    |
| 2 EACH | M431111   | 4" x 361' White Premium Ribbon                     | \$172.99   | \$345.98    |
| 1 EACH | M431120   | 4" x 361' Black Petroleum Resistant Ribbon         | \$191.99   | \$191.99    |

Supplies may be added or substituted.

**Total Kit Price: \$4,616**.00

MSRP: \$5,757.88

888-637-3893 | DuraLabel.com

Prices and kit contents are subject to change without notice.

Photos may not accurately represent kit contents.