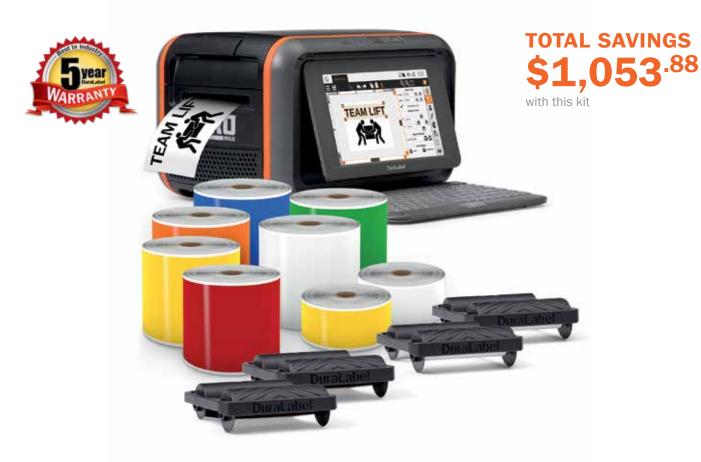

## **Starter Kit**

**SKU:** DLTM-START

## **Kit Includes:**

| QTY    | SKU       | Description                                        | Unit Price | <b>Total Price</b> |
|--------|-----------|----------------------------------------------------|------------|--------------------|
| 1 EACH | DLTOROMAX | DuraLabel Toro Max Label Printer—software included | \$2,495.00 | \$1,441.12         |
| 1 EACH | T2-3008   | 2" x 140' Yellow Premium Vinyl Tape                | \$221.99   | \$221.99           |
| 1 EACH | T2-3001   | 2" x 140' White Premium Vinyl Tape                 | \$221.99   | \$221.99           |
| 1 EACH | T4-3006   | 4" x 140' Blue Premium Vinyl Tape                  | \$332.99   | \$332.99           |
| 1 EACH | T4-3009   | 4" x 140' Orange Premium Vinyl Tape                | \$332.99   | \$332.99           |
| 1 EACH | T4-3007   | 4" x 140' Green Premium Vinyl Tape                 | \$332.99   | \$332.99           |
| 1 EACH | T4-3010   | 4" x 140' Red Premium Vinyl Tape                   | \$332.99   | \$332.99           |
| 1 EACH | T4-3008   | 4" x 140' Yellow Premium Vinyl Tape                | \$332.99   | \$332.99           |
| 1 EACH | T4-3001   | 4" x 140' White Premium Vinyl Tape                 | \$332.99   | \$332.99           |
| 2 EACH | M431111   | 4" x 361' White Premium Ribbon                     | \$172.99   | \$345.98           |
| 2 EACH | M431120   | 4" x 361' Black Petroleum Resistant Ribbon         | \$191.99   | \$383.98           |

Supplies may be added or substituted.

**Total Kit Price:** \$4,613<sup>.00</sup>

MSRP: \$5,666<sup>.88</sup>

888-637-3893 | DuraLabel.com

Prices and kit contents are subject to change without notice.

Photos may not accurately represent kit contents.